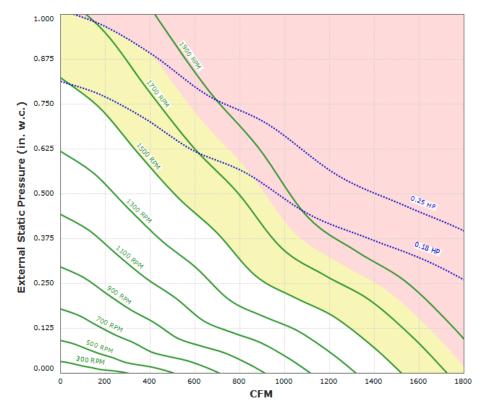

## **R-AWP-12 Performance Curve**

## Max Sizeable RPM = 1800 RPM. Curve shown extended beyond this point for reference only.

Motor BMN42-180I1-50-115 has an rpm range of 300 to 1800.

Motor BMN42-180I1-60-115 has an rpm range of 300 to 1800.

Motor BMN42-180I2-50-230/277 has an rpm range of 300 to 1800.

Motor BMN42-180l2-60-230/277 has an rpm range of 300 to 1800.

Motor CK42BS04M01-50-115 has an rpm range of 1100 to 1400.

Motor CK42BS04M01-50-230 has an rpm range of 1100 to 1400.

Motor CK42BS04M01-60-115 has an rpm range of 1125 to 1620.

Motor CK42BS04M01-60-230 has an rpm range of 1125 to 1620.